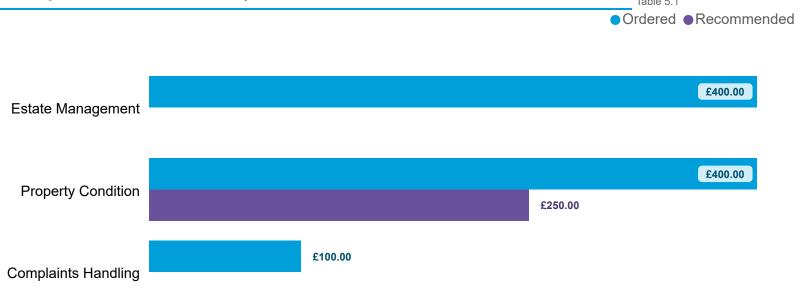

| 0         | 2          |
| Gas inspections and safety                   | 0                           | 0                 | 0                  | 0         | 0       | 1                       | 0                       | 0         | 1          |
| Total                                        | 0                           | 0                 | 1                  | 0         | 2       | 4                       | 0                       | 0         | 7          |





#### **Order Compliance** | Order target dates between April 2022 - March 2023

| Order     | Within 3 | Months |
|-----------|----------|--------|
| Complete? | Count    | %      |
| Complied  | 5        | 100%   |
| Total     | 5        | 100%   |

# Compensation Ordered | Cases Determined between April 2022 - March 2023