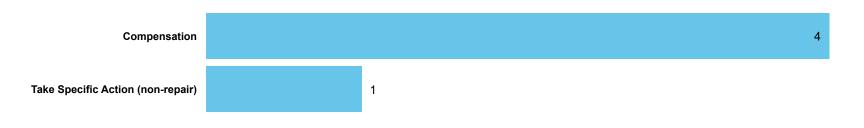

#### **Order Compliance** | Order target dates between April 2022 - March 2023

| Order     | Within 3 | Months |
|-----------|----------|--------|
| Complete? | Count    | %      |
| Complied  | 5        | 100%   |
| Total     | 5        | 100%   |