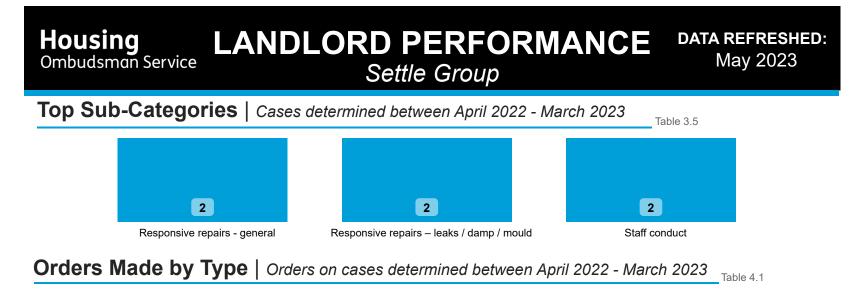

# LANDLORD PERFORMANCE Settle Group

Findings by Sub-Category | Cases Determined between April 2022 - March 2023 Table 3.4

| Sub-Category                                 | Severe<br>Maladministration | Maladministration | Service<br>failure | Mediation | Redress | No<br>maladministration | Outside<br>Jurisdiction | Withdrawn | Total<br>▼ |
|----------------------------------------------|-----------------------------|-------------------|--------------------|-----------|---------|-------------------------|-------------------------|-----------|------------|
| Responsive repairs -<br>general              | 0                           | 0                 | 1                  | 0         | 1       | 0                       | 0                       | 0         | 2          |
| Responsive repairs –<br>leaks / damp / mould | 0                           | 0                 | 0                  | 0         | 1       | 1                       | 0                       | 0         | 2          |
| Staff conduct                                | 0                           | 0                 | 0                  | 0         | 0       | 2                       | 0                       | 0         | 2          |
| Gas inspections and safety                   | 0                           | 0                 | 0                  | 0         | 0       | 1                       | 0                       | 0         | 1          |
| Total                                        | 0                           | 0                 | 1                  | 0         | 2       | 4                       | 0                       | 0         | 7          |