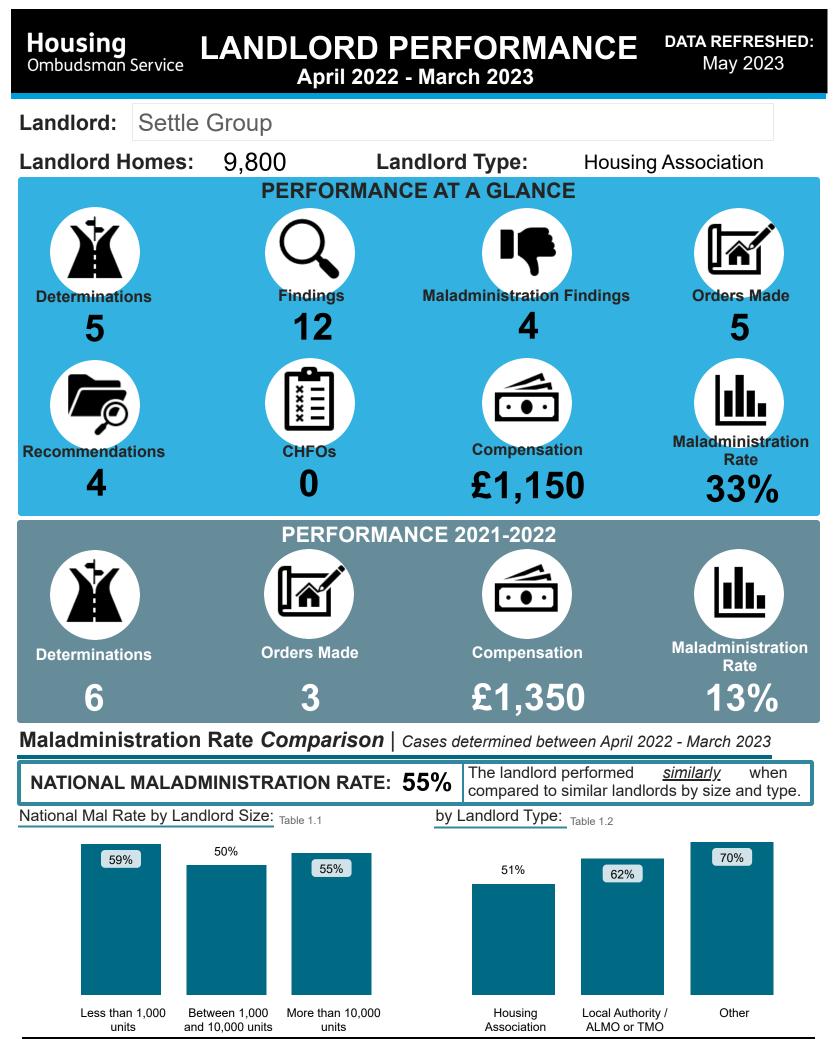

## LANDLORD PERFORMANCE Settle Group

#### Findings Comparison | Cases determined between April 2022 - March 2023

#### National Performance by Landlord Size: Table 2.1

| Outcome                  | Less than 1,000 units | Between 1,000 and 10,000 units | More than 10,000 units | Total | _ Out        |
|--------------------------|-----------------------|--------------------------------|------------------------|-------|--------------|
| Severe Maladministration | 5%                    | 2%                             | 3%                     | 3%    | Severe Mal   |
| Maladministration        | 29%                   | 21%                            | 27%                    | 26%   | Maladminis   |
| Service failure          | 19%                   | 25%                            | 22%                    | 23%   | Service fail |
| Mediation                | 0%                    | 1%                             | 2%                     | 2%    | Mediation    |
| Redress                  | 8%                    | 12%                            | 17%                    | 16%   | Redress      |
| No maladministration     | 30%                   | 34%                            | 23%                    | 25%   | No maladm    |
| Outside Jurisdiction     | 9%                    | 6%                             | 5%                     | 5%    | Outside Jur  |
| Withdrawn                | 0%                    | 0%                             | 0%                     | 0%    | Withdrawn    |

| Settle Group             |            |
|--------------------------|------------|
| Outcome                  | % Findings |
| Severe Maladministration | 0%         |
| Maladministration        | 17%        |
| Service failure          | 17%        |
| Mediation                | 0%         |
| Redress                  | 17%        |
| No maladministration     | 50%        |
| Outside Jurisdiction     | 0%         |
| Withdrawn                | 0%         |

#### National Performance by Landlord Type: Table 2.2

| Outcome                  | Housing Association | Local Authority / ALMO or TMO | Other | Total | Outcome                  | % Findings |
|--------------------------|---------------------|-------------------------------|-------|-------|--------------------------|------------|
| Severe Maladministration | 2%                  | 4%                            | 6%    | 3%    | Severe Maladministration | 0%         |
| Maladministration        | 24%                 | 30%                           | 35%   | 26%   | Maladministration        | 17%        |
| Service failure          | 22%                 | 24%                           | 26%   | 23%   | Service failure          | 17%        |
| Mediation                | 2%                  | 1%                            | 3%    | 2%    | Mediation                | 0%         |
| Redress                  | 20%                 | 9%                            | 3%    | 16%   | Redress                  | 17%        |
| No maladministration     | 25%                 | 26%                           | 23%   | 25%   | No maladministration     | 50%        |
| Outside Jurisdiction     | 5%                  | 6%                            | 3%    | 6%    | Outside Jurisdiction     | 0%         |
| Withdrawn                | 0%                  | 0%                            | 0%    | 0%    | Withdrawn                | 0%         |